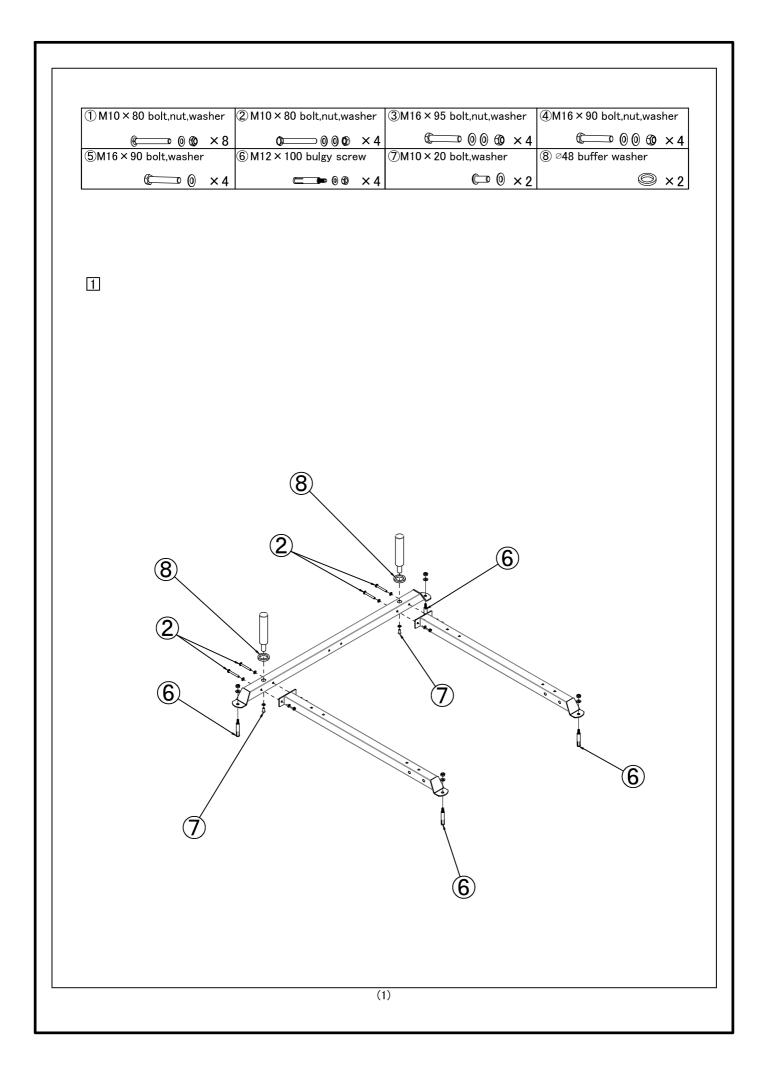

### ASSEMBLY INSTRUCTIONS

**F** BellsofSteel Scan QR code for assembly instructions:

www.bellsofsteel.com | www.bellsofsteel.us | Telephone: 1-888-718-7997