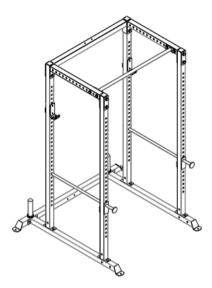

### ASSEMBLY INSTRUCTIONS

**F** BellsofSteel Scan QR code for assembly instructions:

www.bellsofsteel.com | www.bellsofsteel.us | Telephone: 1-888-718-7997