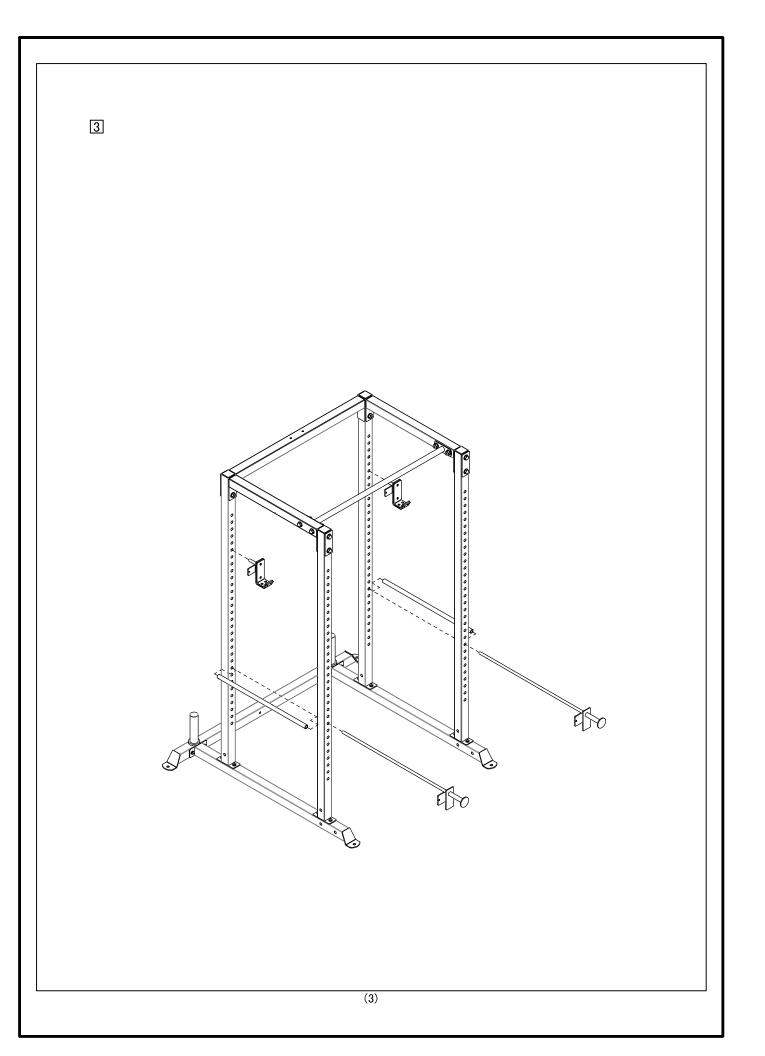

### ASSEMBLY INSTRUCTIONS

**F** BellsofSteel Scan QR code for assembly instructions:

www.bellsofsteel.com | www.bellsofsteel.us | Telephone: 1-888-718-7997