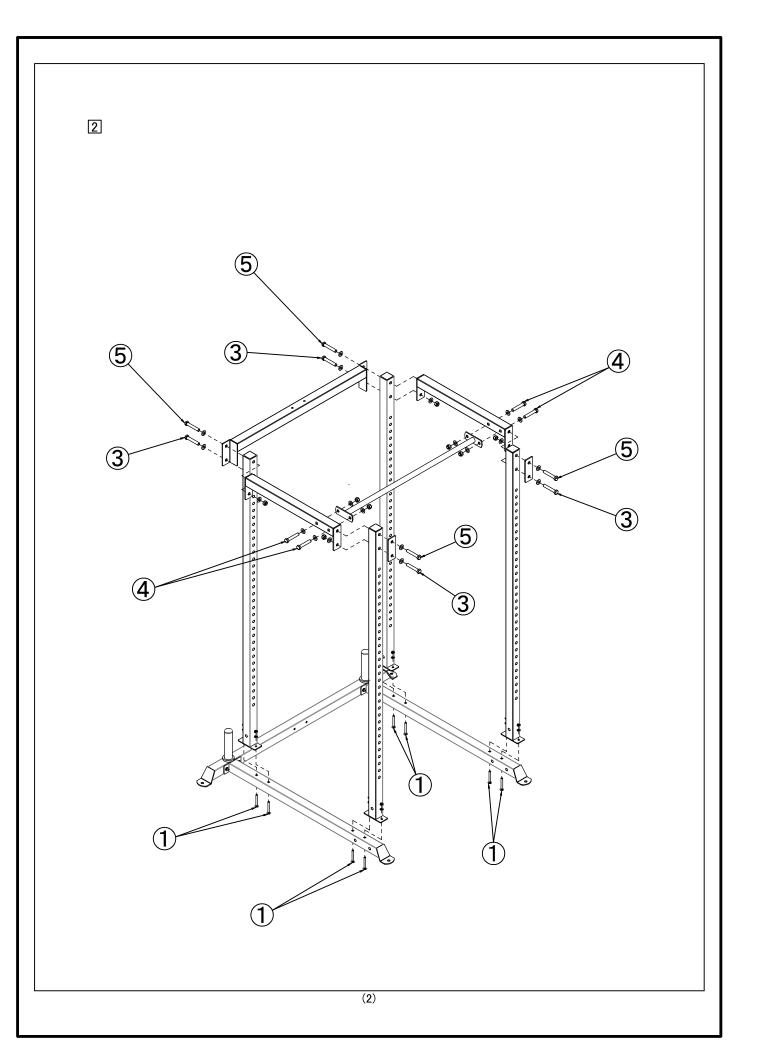

### ASSEMBLY INSTRUCTIONS

**F** BellsofSteel Scan QR code for assembly instructions:

www.bellsofsteel.com | www.bellsofsteel.us | Telephone: 1-888-718-7997