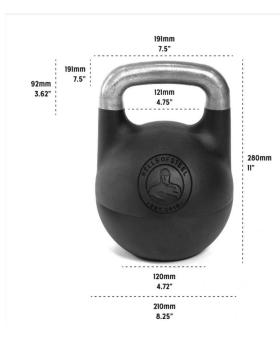

## **Detail size information:**

| Shell               |               |
|---------------------|---------------|
| Height              | 11" / 279mm   |
| Diameter            | 8.25" / 210mm |
| Empty Weight        | 26.5lb / 12kg |
| Fully Loaded Weight | 70.5lb / 32kg |
| Material            | Steel         |
| Coating             | Powder Coat   |
| Handle              |               |
| Handle Diameter     | 1.4" / 35mm   |
| Handle Width        | 7.5" / 191mm  |
| Window Height       | 2.25" / 57mm  |
| Window Width        | 4.75" / 121mm |
| Plates              |               |
| Increments          | 1lb / 0.5kg   |
| Plate Material      | Iron          |
| Tools               | Included      |
|                     |               |