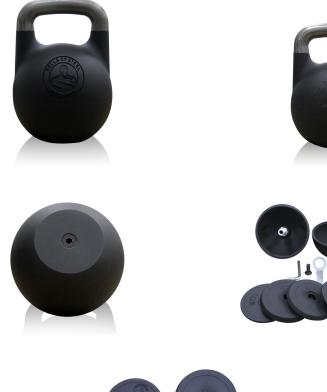

Kettlebells are very heavy. Please place the kettlebell directly on the floor for the best support.

**Product information:** 

Name:20.5kg adjustable competition kettlebell Place of Origin:shangdong,china Weight:12kg to 20.5kg Produce:casting Material:steel Color:black Logo:bells of steel Package:plastic bag+desiccant+foam+two cartons box Usage:Bodybuilding Fitness

The 20.5kg adjustable kettlebell base includes the 12kg shell with 8.5kg of weight plates (1x 3kg, 2x 2kg, 1x 1kg & 1x 0.5kg),can save money,save space and fast adjust